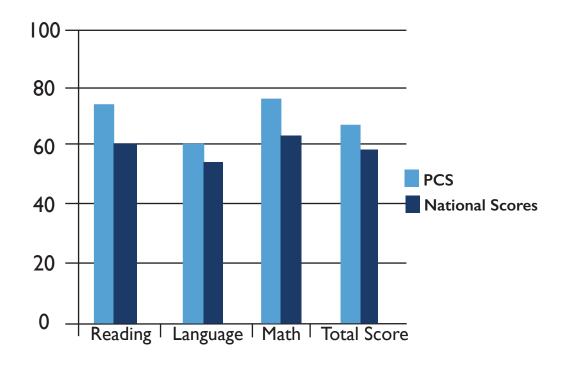

## 4th Grade Stanford 10 Test Results 2019

NP: National Percentile

| SUBTEST<br>NAME | # OF<br>STUDENTS | PCS NP<br>OF MEAN<br>NCE SCORE | NATIONAL<br>MEAN NCE | GRADE<br>EQULVALENT |
|-----------------|------------------|--------------------------------|----------------------|---------------------|
| Reading         | 31               | 60                             | 55                   | 5.7                 |
| Language        | 33               | 63                             | 57                   | 5.4                 |
| Mathematics     | 33               | 79                             | 67                   | 7.4                 |