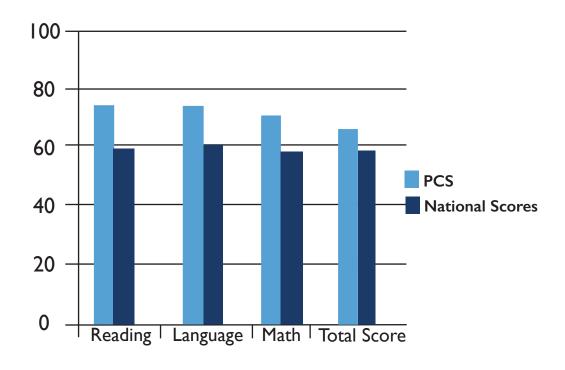

### Pasadena Christian School 3rd Grade Stanford 10 Test Results 2019

NP: National Percentile

| SUBTEST<br>NAME | # OF<br>STUDENTS | PCS NP<br>OF MEAN<br>NCE SCORE | NATIONAL<br>MEAN NCE | GRADE<br>EQULVALENT |
|-----------------|------------------|--------------------------------|----------------------|---------------------|
| Reading         | 23               | 54                             | 52                   | 4.0                 |
| Language        | 23               | 54                             | 52                   | 4.5                 |
| Mathematics     | 23               | 55                             | 52                   | 4.2                 |