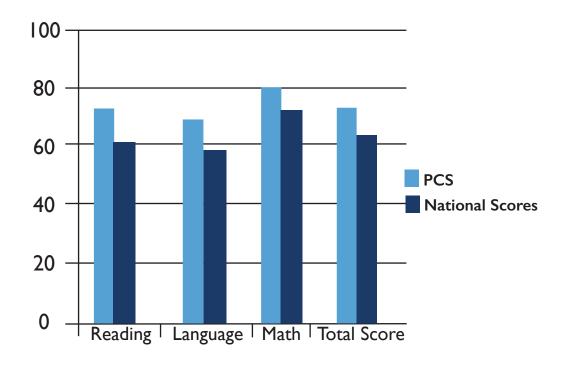

### Pasadena Christian School 8th Grade Stanford 10 Test Results 2019

NP: National Percentile

| SUBTEST<br>NAME | # OF<br>STUDENTS | PCS NP<br>OF MEAN<br>NCE SCORE | NATIONAL<br>MEAN NCE | GRADE<br>EQULVALENT |
|-----------------|------------------|--------------------------------|----------------------|---------------------|
| Reading         | 44               | 74                             | 69                   | 11.9                |
| Language        | 44               | 69                             | 60                   | 12.0                |
| Mathematics     | 44               | 88                             | 74                   | 11.6                |