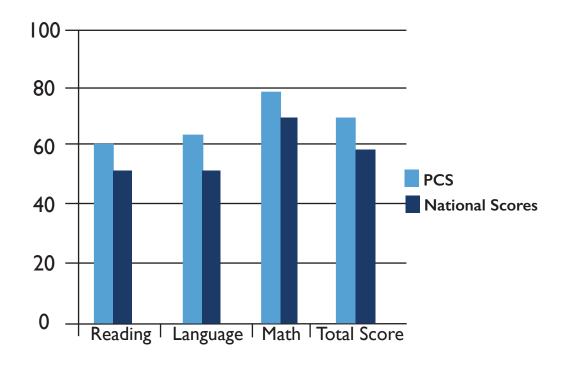

## 4th Grade Stanford 10 Test Results 2019

NP: National Percentile

| SUBTEST<br>NAME | # OF<br>STUDENTS | PCS NP<br>OF MEAN<br>NCE SCORE | NATIONAL<br>MEAN NCE | GRADE<br>EQULVALENT |
|-----------------|------------------|--------------------------------|----------------------|---------------------|
| Reading         | 31               | 60                             | 55                   | 5.7                 |
| Language        | 33               | 63                             | 57                   | 5.4                 |
| Mathematics     | 33               | 79                             | 67                   | 7.4                 |