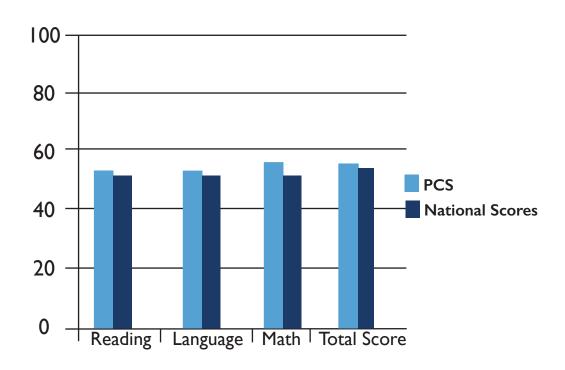

### Pasadena Christian School 3rd Grade Stanford 10 Test Results 2019

NP: National Percentile

| SUBTEST<br>NAME | # OF<br>STUDENTS | PCS NP<br>OF MEAN<br>NCE SCORE | NATIONAL<br>MEAN NCE | GRADE<br>EQULVALENT |
|-----------------|------------------|--------------------------------|----------------------|---------------------|
| Reading         | 23               | 54                             | 52                   | 4.0                 |
| Language        | 23               | 54                             | 52                   | 4.5                 |
| Mathematics     | 23               | 55                             | 52                   | 4.2                 |