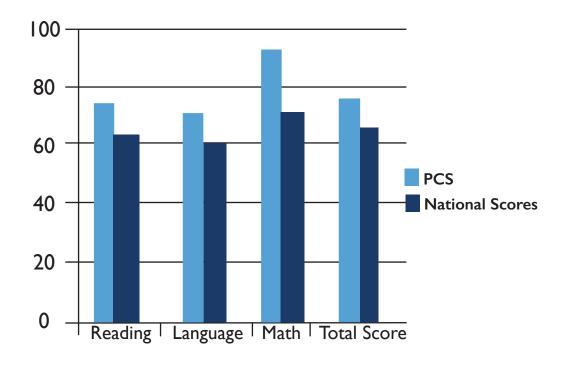

#### PCS Students Continue to Thrive!

Standardized testing for grades 3rd thru 8th, is a snapshot in time of a student's overall progress. It is a comparison score to the child's progress matched against the progress of students across the nation. The SAT-10 measures concepts, processes and skills taught throughout the nation.

Standardized testing also provides information about the overall performance as a school and helps the school to evaluate the impact of curriculum and instruction. We are delighted to see that our students have scored above the national median in every grade. This means that as a group, the average PCS student scores above grade level. This represents the hard work of our students, and the dedication of our teachers and parents. Together, PCS provides a growth-minded environment in which to learn.